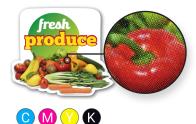

#### **CMYK Process Colors**

Photos and illustrations are reproduced by a printing process using a combination of Cyan, Magenta, Yellow and Black ink dots to create unlimited colors. These require White ink as well when printing on a clear substrate such as poly film.