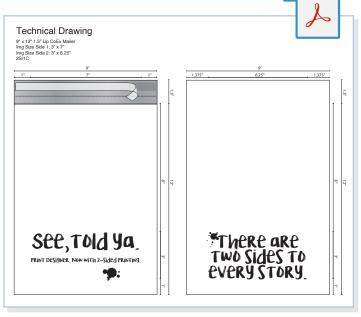

# CUSTOM PRINTING MADE EASY WITH FAST QUOTES AND PDF PROOF

Custom printing is made simple from complex professional images to simple text, you can rely on our skilled partners to get your printing right. Choose to print on one, two or sometimes three sides (bottom gussets, too). Quotes even include precise technical line drawings that are made available for exact visual of how your print will be positioned and colored, all in a PDF attachment for your customer's review and approval.

# Quotes include precise technical line drawings for instant sharing in a PDF attachment.