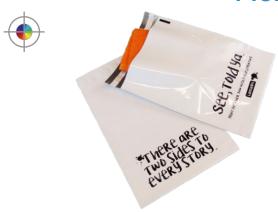

## **REGISTERED PRINTING**

With our Registered printing you designate the exact placement of an image and text on a bag. Artwork may range from single color images to photo-quality multi-color print with the ability to utilize both PMS spot and CMYK process colors.

### RANDOM REPEAT PRINTING

We offer random repeat printing on our bags, film and tubing with one color, one side. This economical style of printing repeats an image or block of text a specified distance apart, with at least one image guaranteed per bag. Due to the nature of Random Repeat printing, images may land on on the seal and perforations that separate bags.